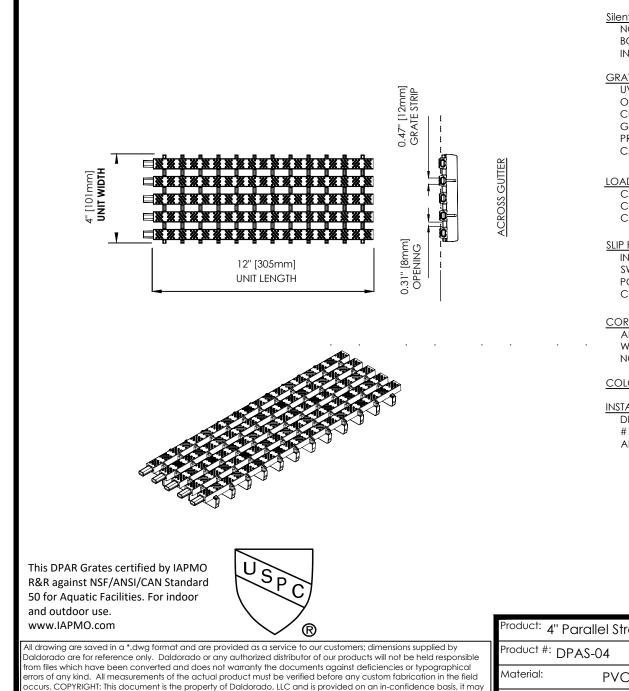

not be copied or reproduced without the permission of Daldorado or its authorized agent.

SilentFLOW DPAS: ALL COMPONENTS ARE CORROSION RESISTANT, NON-CONDUCTIVE, NON-MAGNETIC, AND DO NOT REQUIRE BONDING. THE DALDORADO PARALLEL STRAIGHT GRATE IS PROVIDED IN 1-FT UNIT LENGTHS, AND 12-IN, 14-IN, AND 16-IN WIDTHS.

- GRATE: DALDORADO PARALLEL GRATE IS FORMED OF MOLDED UV-STABILIZED PVC, CERTIFIED TO NSF/ANSI/CAN 50-2020, SECTION 3 OF ANSI/APSP-16 FOR FINGER AND LIMB ENTRAPMENT, AND ADA COMPLIANT. SUPPLIED IN 1-FT MODULAR INTERLOCKING SECTIONS. THE GRATE SURFACE BARS RUN PARALLEL WITH THE POOL EDGE AND PROVIDE 40% OPEN AREA FOR UNRESTRICTED WATER FLOW. GRATES CARRY A 10-YEAR MANUFACTURER'S WARRANTY.
- LOAD: CERTIFIED LOAD CLASSIFICATIONS UNDER STANDARD AS 3996 CLASS, "A" AS OVER 10kN (=2,248-LBS-FORCE) FOR GRATES AND COVERS, TESTED ON A 1.25" LEDGE, AND ANSI/ASPS-16 COMPLIANT FOR VERTICLE LOAD AND DEFORMATION TEST.
- SLIP FACTOR: CERTIFIED AS 4586-2013 CLASS "C" (GREATER THAN 24-DEG INCLINE) FOR WET BAREFOOT INCLINING PLATFORM (RAMP) TEST FOR SWIMMING POOL RAMPS AND STAIRS LEADING TO WATER, SWIMMING POOL SURROUNDS AND COMMUNAL SHOWER ROOMS, COMMUNAL CHANGING ROOMS.
- CORNERS: CORNERS ARE FABRICATED AND SUPPLIED IN 45-DEG, 90-DEG, AND SPECIAL ORDER CORNERS TO PROJECT REQUIREMENTS. WARRANTY FOR ALL GRATING IS VOID IF FABRICATED CORNERS ARE NOT USED.

Product: 4" Parallel Straight Grating

| Material: PVC Rev Date: 07/20/2022 | Product #: DPAS-04 |  |  |  |  |
|------------------------------------|--------------------|--|--|--|--|
|                                    |                    |  |  |  |  |
| Color: PER TABLE Rev By: Daldorado |                    |  |  |  |  |